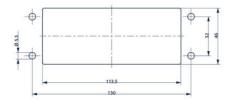

## **GENERAL DATA**

| Length of cutout       | 113,5 mm               |
|------------------------|------------------------|
| Width of cutout        | 46 mm                  |
| Additional information | Integrated centrepunch |