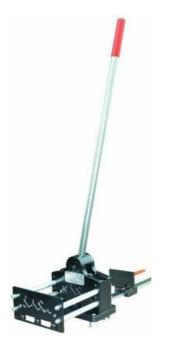

# **CUTTING TOOLS & PUNCHES**

28677.0 BL-KDS-SR 10/24 Punch (Metal), also for KES (non R version)

- Enclosure Punches
- Trunking cutters
- DIN Rail cutters

### PRODUCT DESCRIPTION